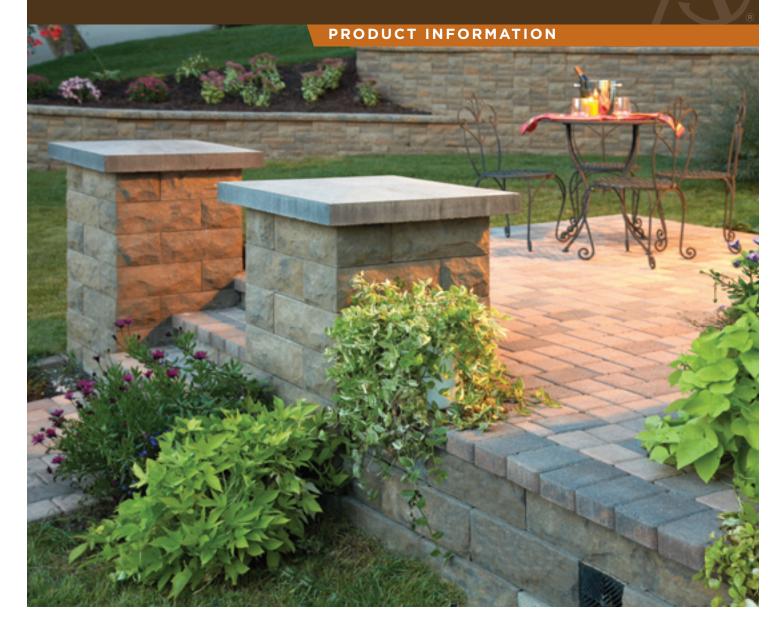

## Artisana® MULTIHEIGHT WALL SYSTEMS

The Artisana® multiheight wall systems provide designers, contractors and homeowners ideal solutions for residential and light-commercial retaining and freestanding wall construction where pleasing aesthetics are a key consideration. The attractive multiheight design and rich, variegated colors offer an alternative look to traditional retaining wall units.

The design of these easy-to-use products allows for sweeping curves. The retaining wall system can be used in applications ranging from curves to corners, terraces to raised patios, steps to columns.

The freestanding wall blocks can be used for seating walls, courtyards and patio walls. Complementary caps and column units complete the package.

A versatile product, Artisana units can be used in a combination of 6- and 3-inch-high units, or with 6- or 3-inch-high units alone.

## Freestanding wall system

- Can be used to build walls up to 3 feet high, including buried course, but excluding the cap
- Minimum radius using all three units: 4 feet\*\*
- ${}^*\mathit{This}\ \mathit{height}\ \mathit{assumes}\ \mathit{level}\ \mathit{backfill}\ \mathit{and}\ \mathit{clean},\ \mathit{compacted}\ \mathit{sand}\ \mathit{or}\ \mathit{gravel}\ \mathit{and}\ \mathit{no}\ \mathit{surcharge}.$
- \*\*May vary depending on the installation pattern.