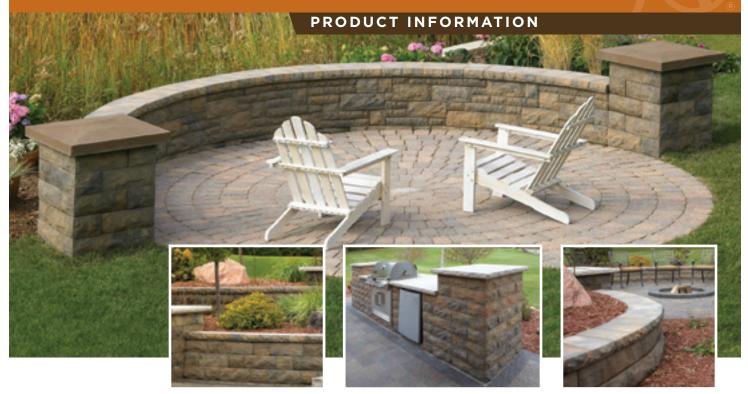

## Artisana® MULTIHEIGHT WALL SYSTEMS

The Artisana® multiheight wall systems provide designers, contractors and homeowners ideal solutions for residential and light-commercial retaining and freestanding wall construction where pleasing aesthetics are a key consideration. The attractive multiheight design and rich, variegated colors offer an alternative look to traditional retaining wall units.

The design of these easy-to-use products allows for sweeping curves. The retaining wall system can be used in applications ranging from curves to corners, terraces to raised patios, steps to columns.

The freestanding wall blocks can be used for seating walls, courtyards and patio walls. Complementary caps and column units complete the package.

## Retaining wall system

- Can be used to build gravity walls up to 3 feet high, including buried course, but excluding the cap.\* Taller walls can be built using geosynthetic reinforcement or the Anchorplex™ retaining wall system when designed by a qualified engineer.
- Minimum outside radius, measured on the top course to the front of the units: 4 feet\*\*
- Minimum inside radius, measured on the base course to the front of the units: 8 feet\*\*

## Freestanding wall system

- Can be used to build walls up to 3 feet high, including buried course, but excluding the cap
- Minimum radius using all three units: 4 feet\*\*
- ${}^*\mathit{This}\ \mathit{height}\ \mathit{assumes}\ \mathit{level}\ \mathit{backfill}\ \mathit{and}\ \mathit{clean},\ \mathit{compacted}\ \mathit{sand}\ \mathit{or}\ \mathit{gravel}\ \mathit{and}\ \mathit{no}\ \mathit{surcharge}.$
- \*\*May vary depending on the installation pattern.